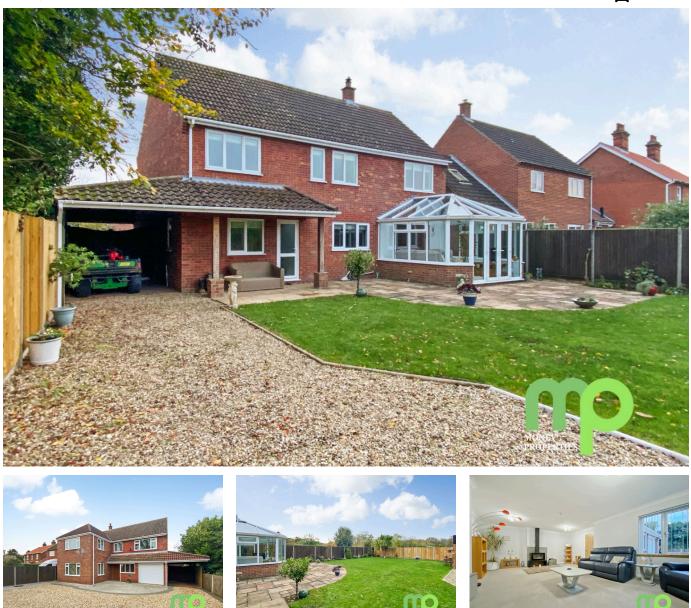

## The Street, Ashwellthorpe, NR16

£500,000

🍋 5 🚰 2 🚘 2

Moneyproperties are delighted to bring to market this executive style five-bedroom house located in the popular village of Ashwellthorpe just outside of Wymondham. No forward chain and comprising of an entrance hall, 24ft living room with wood burning stove, modern kitchen, dining room leading to the spacious conservatory, utility and downstairs wc. Upstairs comes a generous master bedroom with a walk-in wardrobe and ensuite, four additional well-proportioned bedrooms and a separate shower and bathroom. Outside the property benefits from an integral garage, carport, ample off-road parking and a 68ft rear garden with a brick outbuilding.

## **Key Features**

- Executive style five bedroom detached house
- · Stylish and modern interior throughout
- Large master bedroom with walk in wardrobe and ensuite
- Integral garage with additional carport and ample off-road parking
- No onward chain!!

- 24ft living room with feature wood burning stove
- Generous conservatory enjoying views of the rear garden
- Located in the popular village of Ashwellthorpe
- 68ft rear garden with brick built outbuilding